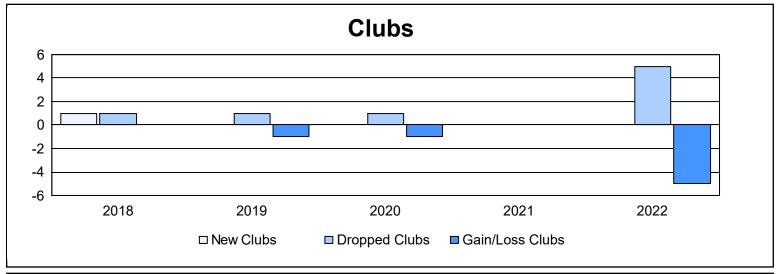

District 105SE As of June 2022 Cumulative

| Year      | New<br>Clubs | Dropped<br>Clubs | Gain/<br>Loss<br>Clubs | New<br>Members | Charter<br>Members | Reinstate<br>Members | Transfer<br>Members | Total<br>Member<br>Added | Total<br>Members<br>Dropped | Gain/<br>Loss<br>Members |
|-----------|--------------|------------------|------------------------|----------------|--------------------|----------------------|---------------------|--------------------------|-----------------------------|--------------------------|
| 2017-2018 | 1            | 1                | 0                      | 92             | 21                 | 1                    | 10                  | 124                      | 182                         | -58                      |
| 2018-2019 | 0            | 1                | -1                     | 89             | 3                  | 4                    | 7                   | 103                      | 176                         | -73                      |
| 2019-2020 | 0            | 1                | -1                     | 82             | 1                  | 6                    | 6                   | 95                       | 166                         | -71                      |
| 2020-2021 | 0            | 0                | 0                      | 48             | 1                  | 3                    | 16                  | 68                       | 166                         | -98                      |
| 2021-2022 | 0            | 5                | -5                     | 120            | 1                  | 4                    | 18                  | 143                      | 158                         | -15                      |
| Average   | 0            | 2                | -1                     | 86             | 5                  | 4                    | 11                  | 107                      | 170                         | -63                      |