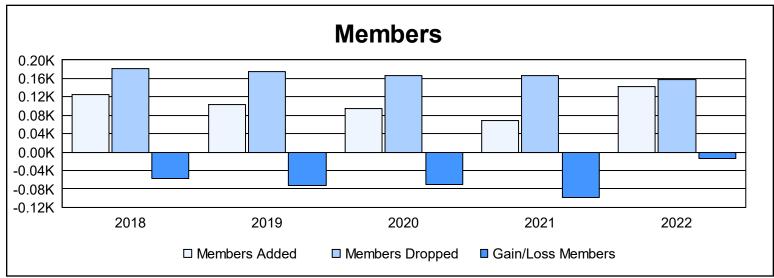

District 105SE As of June 2022 Cumulative

| Year      | New<br>Clubs | Dropped<br>Clubs | Gain/<br>Loss<br>Clubs | New<br>Members | Charter<br>Members | Reinstate<br>Members | Transfer<br>Members | Total<br>Member<br>Added | Total<br>Members<br>Dropped | Gain/<br>Loss<br>Members |
|-----------|--------------|------------------|------------------------|----------------|--------------------|----------------------|---------------------|--------------------------|-----------------------------|--------------------------|
| 2017-2018 | 1            | 1                | 0                      | 92             | 21                 | 1                    | 10                  | 124                      | 182                         | -58                      |
| 2018-2019 | 0            | 1                | -1                     | 89             | 3                  | 4                    | 7                   | 103                      | 176                         | -73                      |
| 2019-2020 | 0            | 1                | -1                     | 82             | 1                  | 6                    | 6                   | 95                       | 166                         | -71                      |
| 2020-2021 | 0            | 0                | 0                      | 48             | 1                  | 3                    | 16                  | 68                       | 166                         | -98                      |
| 2021-2022 | 0            | 5                | -5                     | 120            | 1                  | 4                    | 18                  | 143                      | 158                         | -15                      |
| Average   | 0            | 2                | -1                     | 86             | 5                  | 4                    | 11                  | 107                      | 170                         | -63                      |